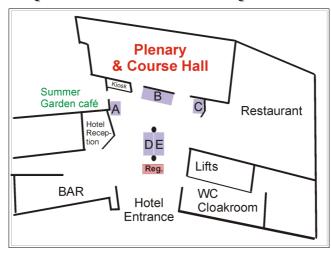

## **Exhibition space for Industry Participants**

| Area | Description                                                                                                                                     | Size*                                                      | Status       |
|------|-------------------------------------------------------------------------------------------------------------------------------------------------|------------------------------------------------------------|--------------|
| Reg. | Welcome desk & registration                                                                                                                     | -                                                          | Not for rent |
| Α    | Well-exposed space just 3 m to the Plenary & Course Hall Entrance                                                                               | approx. 2 m width*<br>x 1.5 m depth*                       | sold!        |
| В    | Best-exposed exhibition space between 2 sole entrances to the Hall                                                                              | approx. 4 m width*<br>x 2 m depth*                         | to let       |
| С    | Well-exposed space just at the Entrance to the Plenary & Course Hall                                                                            | approx. 3 m width* x 2 m depth* (slightly irregular shape) | to let       |
| D    | Best-exposed exhibition space between 2 pillars (no obstruction of view) right between the Welcome Desk/ Registration and entrances to the Hall | approx. 3 m width* x 1.5 m depth*                          | to let       |
| Е    | Best-exposed exhibition space between 2 pillars (no obstruction of view) right between the Welcome Desk/ Registration and entrances to the Hall | approx. 3 m width* x 1.5 m depth*                          | to let       |

<sup>\*</sup>Orientation measures adapted from the hotel's brochure, please ask for exact measurements if needed